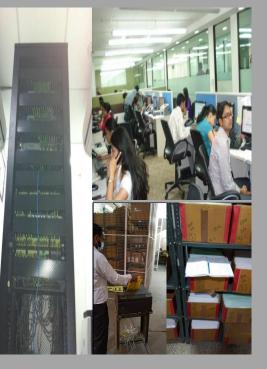

#### \* Service Delivery Centers

- Headquarters in Gurgaon.
- Seating capacity of 100 at Gurgaon office
- Delivery cum support offices spread over strategic locations.
- Channel Partners in non-strategic and strategic locations.
- Presence in Tier II & III cities.
- IRIS-Staffing is centrally registered with the following:
- PF Number: HR/GGN/31872
- **ESIC Number: 69000506900001099**
- PAN Number: AACCI6548L
- GST No. 06AACCI6548L1Z8

#### \* State-of-the-art Infrastructure

- High end SERVER Standard with 1000Mbps transfer rate.
- Multiple data/document servers over LAN/WAN, Structured Networking.
- Efficient, conducive, and friendly work environment.
- Centralized CCTV monitoring, Surveillance with recording system.
- Physically exercised Perimeter Access Control.
- 100% Power Backup.
- World class Data Confidentiality & Security.