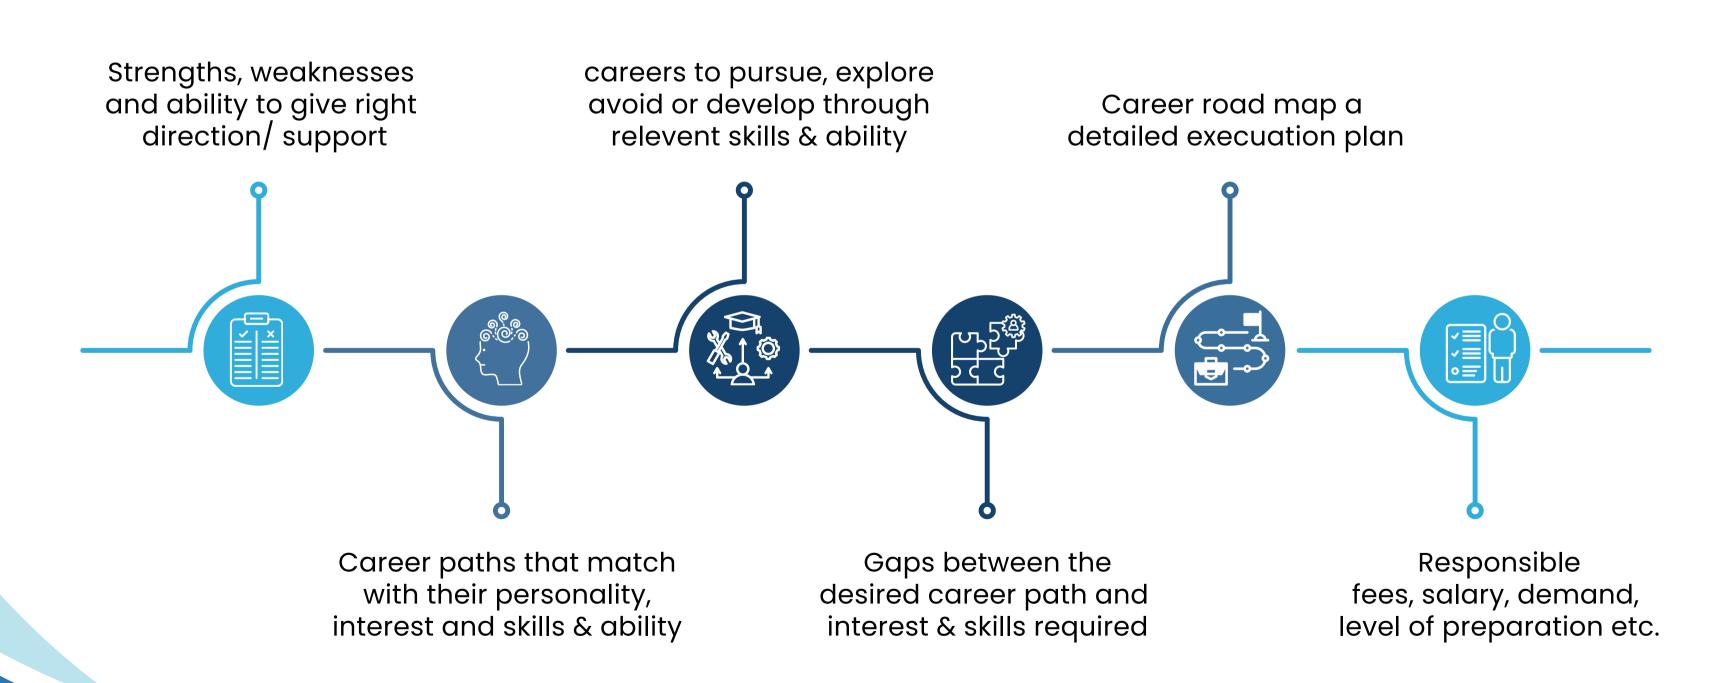

# >>>> — Counselling Support Service –

Get the right guidance to leap-frog your career from our trained, certified and Experienced Counsellors.

What to Expect from Career Counselling Sessions?

# >>>> — Counselling Support Service ——

# >>>> — How It Will Help?

One-stop online & offline platform

PAN India presence of qualified counselors available virtually & face to face

Visualize career horizon

Get connected to a our counsellor team who have experienced & can help plan choose right profile.