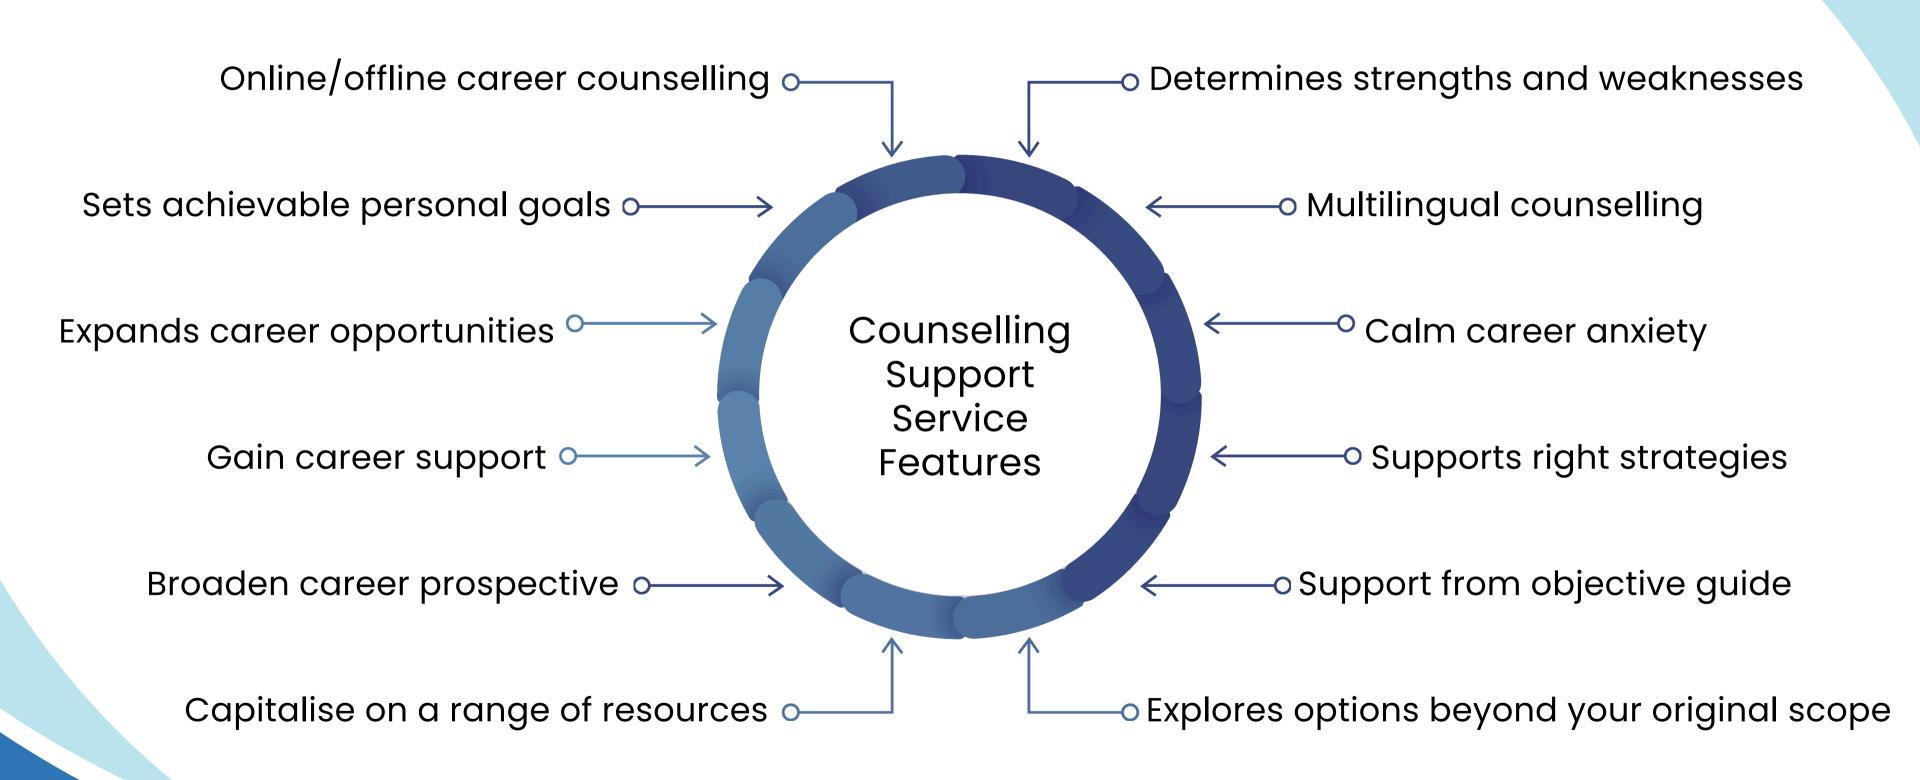

# >>>> — Counselling Support Service –

Get the right guidance to leap-frog your career from our trained, certified and Experienced Counsellors.

What to Expect from Career Counselling Sessions?

# >>>> — Counselling Support Service ——