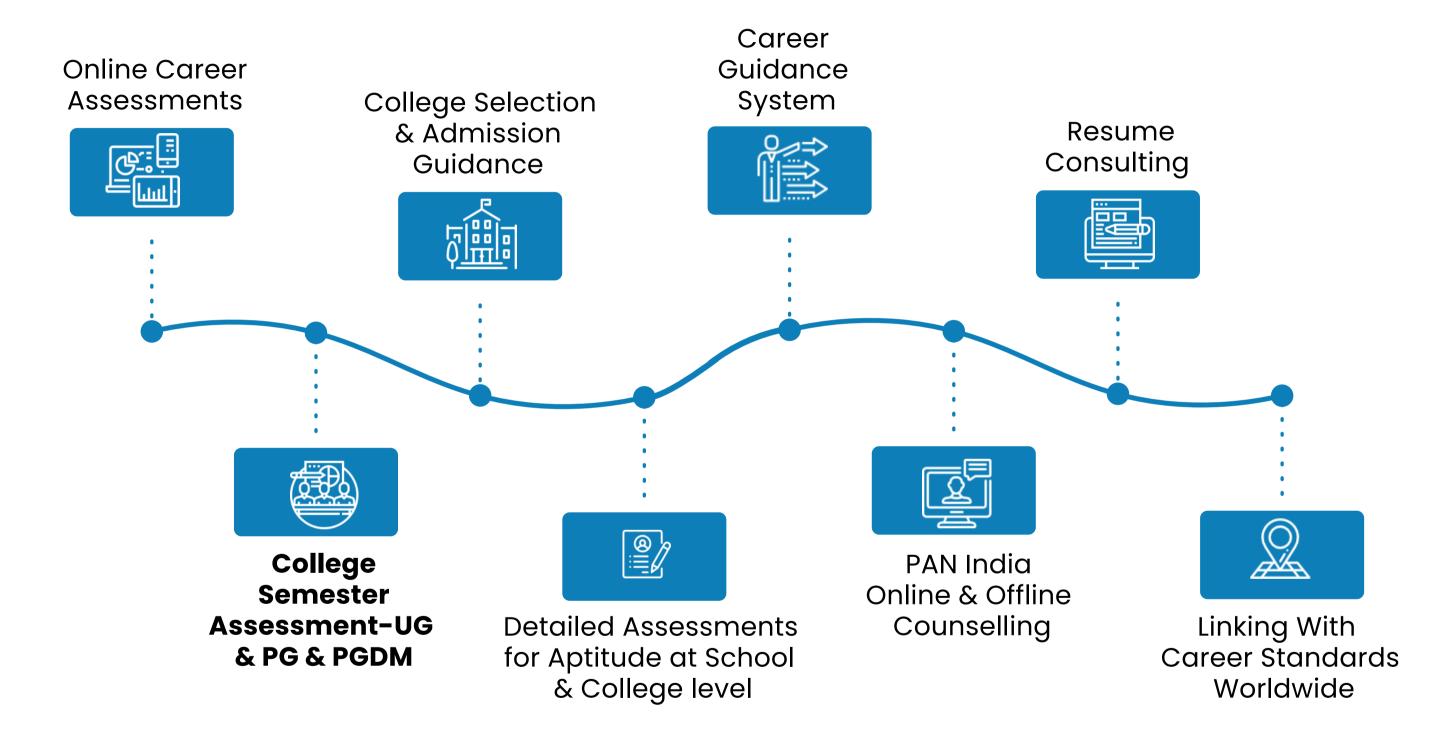

# — Assessment Solution for Educational Institutions, Colleges/ Universities

One-stop online & offline platform

Assessments to explore your interest & passion

Visualize career horizon

Personalized and intelligent approach in helping organisations harness their potential.

# >>>> — Counselling Support Service –

Get the right guidance to leap-frog your career from our trained, certified and Experienced Counsellors.

What to Expect from Career Counselling Sessions?

# >>>> — How It Will Help?

One-stop online & offline platform

PAN India presence of qualified counselors available virtually & face to face

Visualize career horizon

Get connected to a our counsellor team who have experienced & can help plan choose right profile.