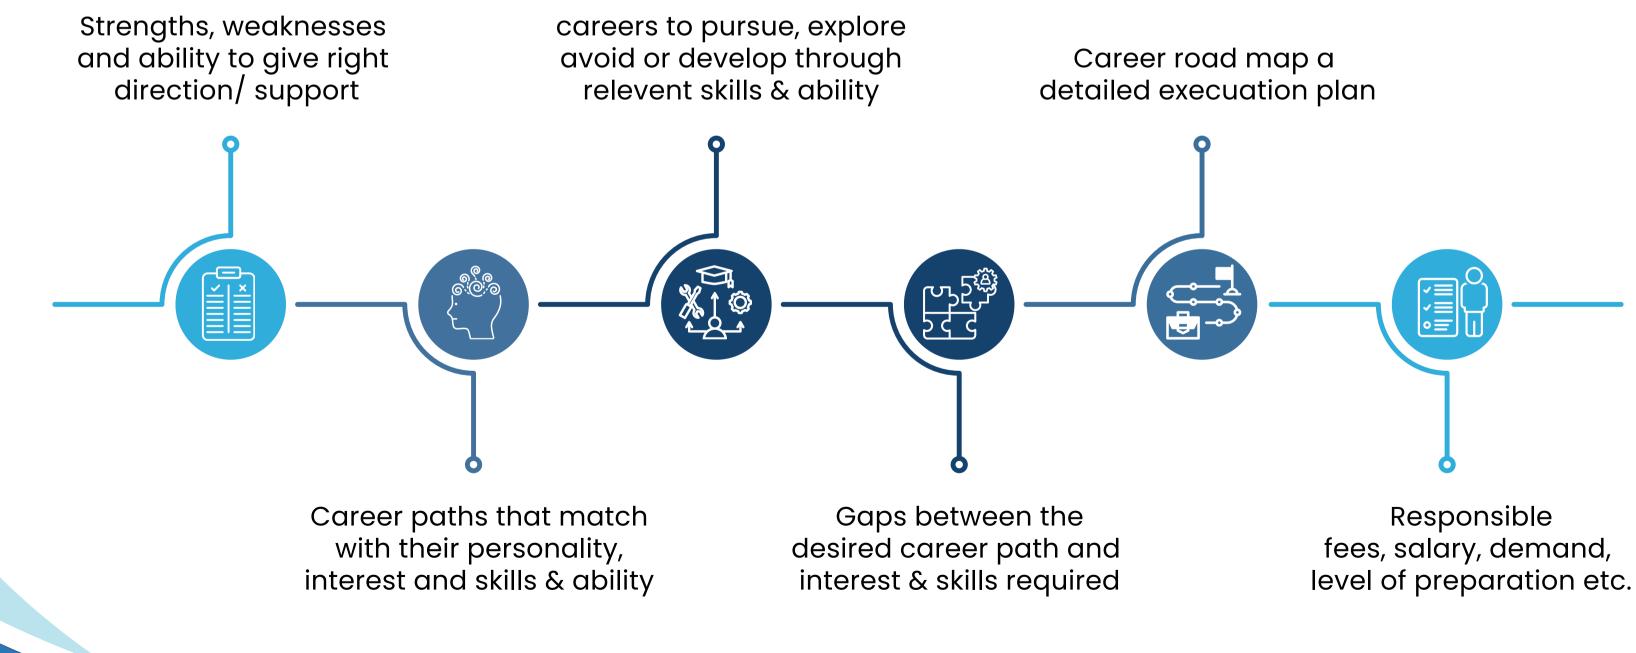

#### - Counselling Support Service

Get the right guidance to leap-frog your career from our trained, certified and Experienced Counsellors.

What to Expect from Career Counselling Sessions?

## -o Determines strengths and weaknesses

## -• Supports right strategies

## -o Support from objective guide

## -• Explores options beyond your original scope

## >>>> — How It Will Help?

One-stop online & offline platform

Assessments to explore your interest & passion

PAN India presence of qualified counselors available virtually & face to face

Visualize career horizon

Get connected to a our counsellor team who have experienced & can help plan choose right profile.