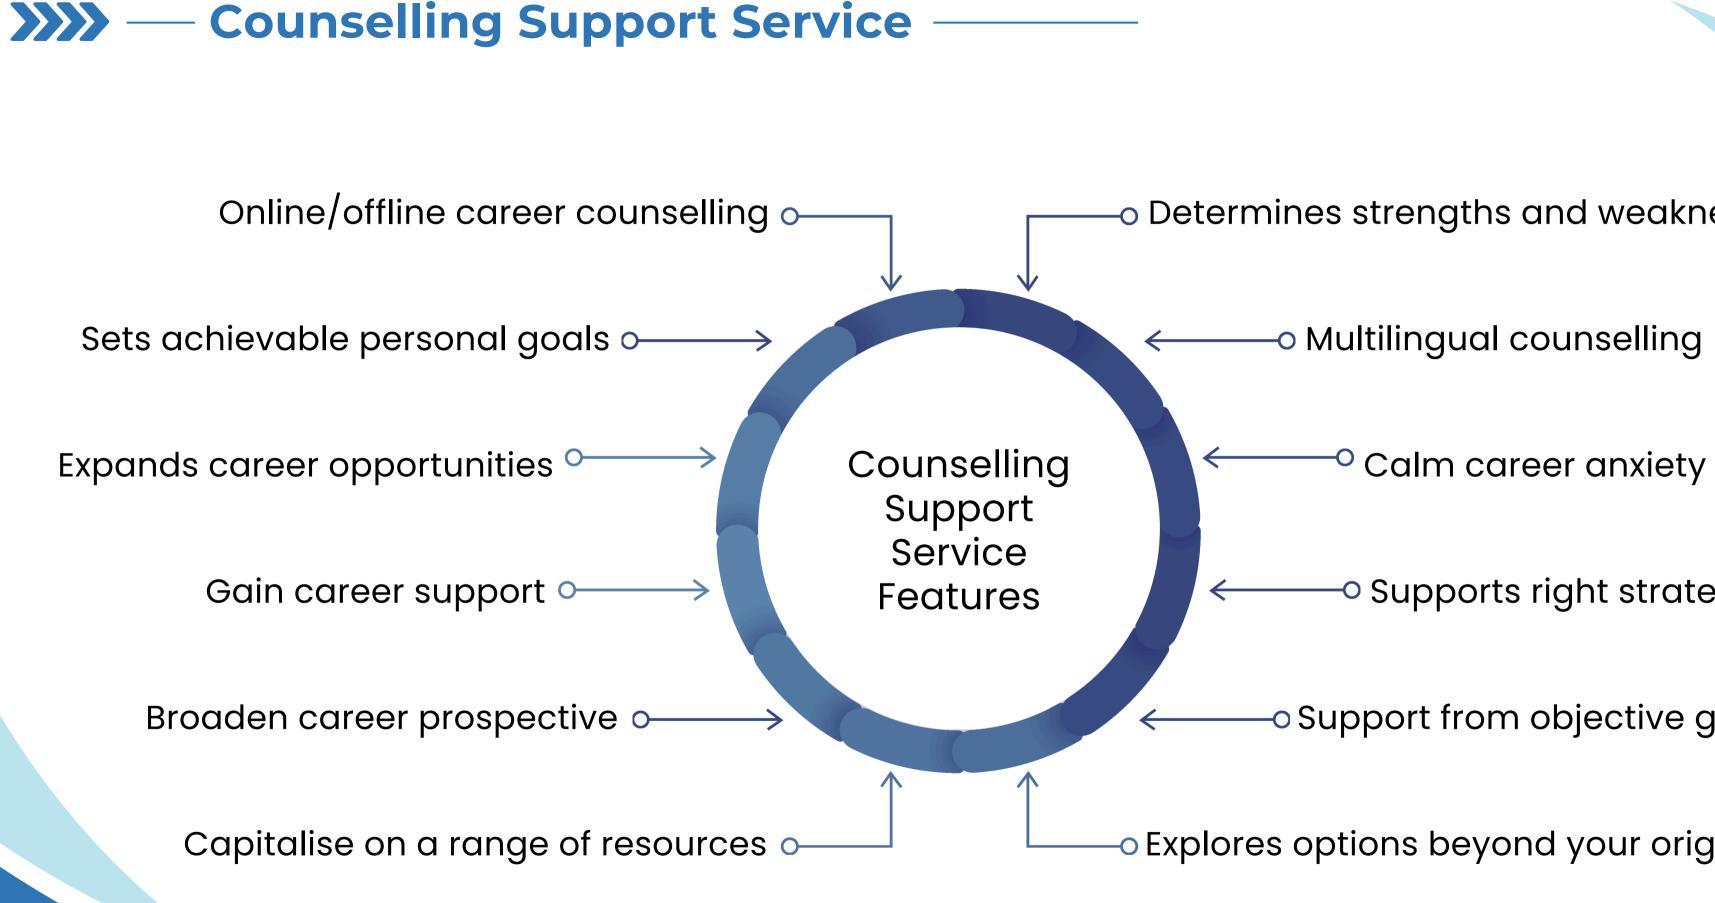

#### - Counselling Support Service

Get the right guidance to leap-frog your career from our trained, certified and Experienced Counsellors.

What to Expect from Career Counselling Sessions?

## -o Determines strengths and weaknesses

## -• Supports right strategies

## -o Support from objective guide

## -• Explores options beyond your original scope